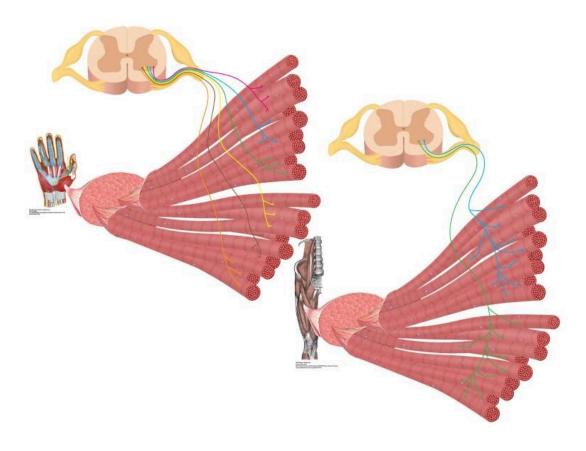

## WHOLE MUSCLE CONTRACTION

**Motor Neurons.** Image drawn by BYU-Idaho student Nate Shoemaker Spring 2017

| Motor Units                                            |
|--------------------------------------------------------|
| Physiology of a Muscle Twitch                          |
| Types of Muscle Contraction                            |
| Factors That Influence the Force of Muscle Contraction |
| Energy Source for Muscle Contraction                   |
| Fatigue                                                |