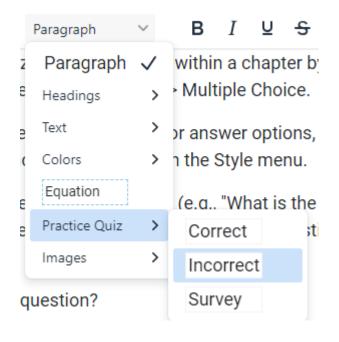

Practice quizzes can be created within a chapter by placing the cursor where you would like the quiz question and selecting Insert > Practice Quiz > Multiple Choice.

Update any text in the question or answer options, and then to choose which options are correct/incorrect, click on the option and change its style in the Style menu.